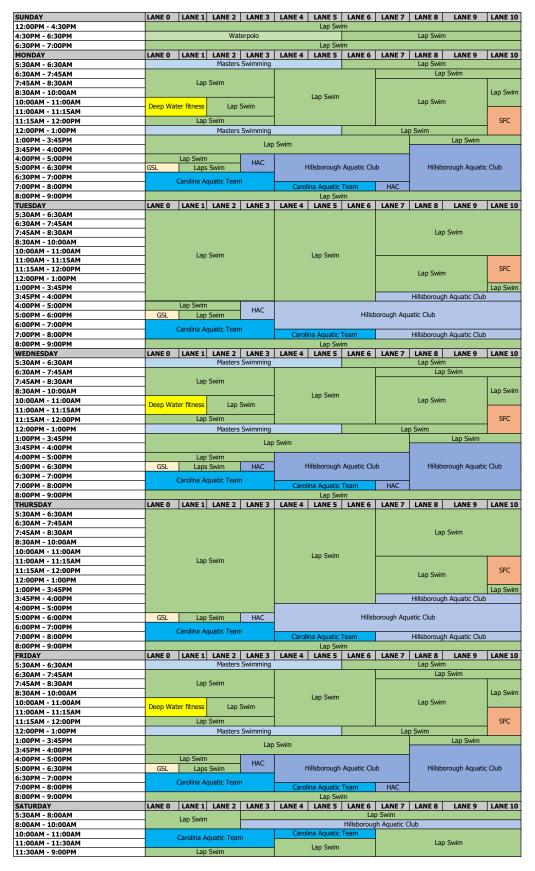

## **AQUATICS CENTER SCHEDULE: MAY 2024**

**COMPETITION POOL** 

SCHEDULE KEY:

\*See schedule notes on back of schedule.

\*See schedule notes on back of schedule.

\*GSL = Group Swim Lessons

LAP = Lap Swim Lane

SFC = Swim for Charlie

CAT = Carolina Aquatic Team

WF = Water Fitness

WP = Water Polo

WP = Water Polo

## **SCHEDULE NOTES:**

Swim Team Practices take place on weekday evenings and Saturday mornings. There will be limited competition pool lane availability from 4:00 to 8:00pm every weekday.

Water Polo will use 6 lanes in the Competition Pool on Sundays from 4:00-5:30pm